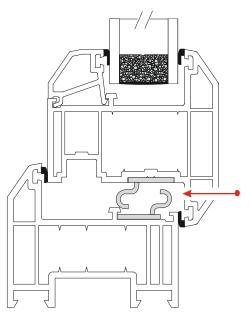

This hinge protection device which, when fitted in conjunction with a friction stay, will assist in meeting the requirements of PAS24. Wherever possible, and to obtain the best performance, Stay-Guard Elite should be secured into reinforcement.

## **STAY GUARD ELITE**

**SG035** on outer frame and sash for types of stay to include Egress/Easy Clean

All drawings are not to scale Reinforcement and fixings have been omitted for clarity UK Fasteners screws were used for testing when required