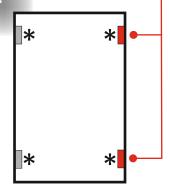

## GT Stay Guard Elite

Unit 4203 Oakfield Close, Tewkesbury Business Park, Tewkesbury, Glos GL20 8PF

T: 01684 290944

E: sales@gtwindowproducts.co.uk
W: www.gtwindowproducts.co.uk

Fit Stay Guard Elite approx 75mm centres from the internal corner as show here. Secure using 4.8 X 25 carbon steel zinc coated screws

They are available in 17mm (SG036) and 13mm(SG035) standard stack heights.

Fit run up blocks on opposite side to the Stay Guard Elite and pack the unit at the same positions marked \* to stop sash movement.